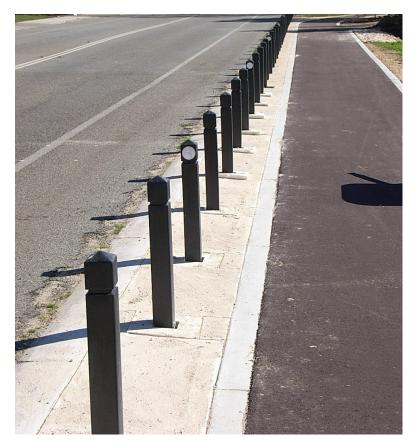

100mm Replas bollards come in a range of colours, with optional reflectors and further routing as required to enhance appearance. They are easy to install stand alone or linked via chain or pipe. Replas recycled plastic bollards will not split, rot or crack, and never need painting.

### **DIMENSIONS**

100 x 100mm square

100mm bollards with reflectors