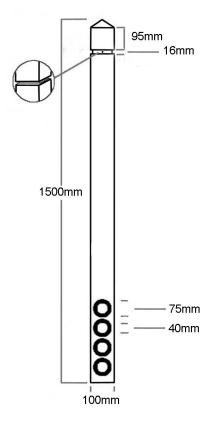

# 100mm REPLAS BOLLARD RECYCLED PLASTIC

The Replas recycled plastic 100mm square bollard provides a practical, low cost solution for any park or open space situation. It has a hollow section, comes with collar as part of the mould, with a pyramid shaped top. Holes at the base ensure secure fixing.

### LENGTH OVERALL

1500mm

### **DIMENSIONS**

100 x 100mm square

100mm bollards with reflectors